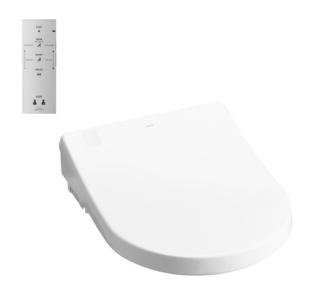

## **TCF4732A** (DISCONTINUED)

#### WASHLET









## eatures

- EWATER+ spreads out and keeps clean toilet bowl and nozzle by preventing bacterial with sanitizing effect
- Auto lid opening and closing
- Maximized comfort function with new wide front and pulsating cleansing
- Fully equipped with comfortable rear, front and oscillating cleansing functions
- New auto soft light function usable for night
- Auto powerful DEODORIZER activates after every usage
- Easy remove for cleaning

EWATER+ is made from tap water by electrolyzed chloride ion without any chemicals. After use, it returns to normal water in the state of safe and environmental

# Specifications 5

Bowl Shape: D-Shape

Water Pressure: 0.05Mpa~0.75Mpa 220V, 50/60Hz, 830W Power Rating:

Length of Power Cord: 1.2 m

Material: Plastic

Size: 390W x 520D x 127H mm

# Parts d