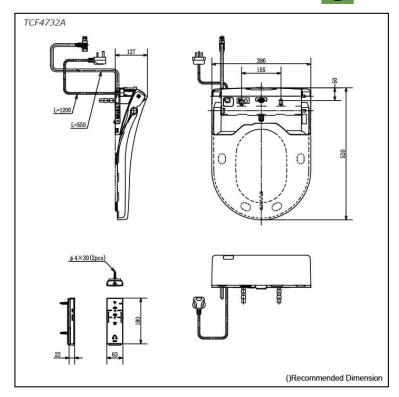

# Specifications 5

Bowl Shape: D-Shape

Water Pressure: 0.05Mpa~0.75Mpa 220V, 50/60Hz, 830W Power Rating:

Length of Power Cord: 1.2 m

Material: Plastic

Size: 390W x 520D x 127H mm

# Parts description

TCF4732A WASHLET D-shape

White