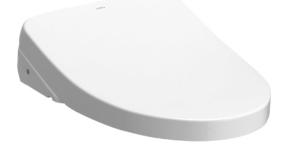

#### WASHLET

WASHLET S7

### TCF4911Z (DISCONTINUED)

## **S**pecifications

| Bowl Shape:           | Elongated                       |
|-----------------------|---------------------------------|
| Water Pressure:       | 0.05Mpa~0.75Mpa                 |
| Power Rating:         | 220~240V , 50/60Hz,<br>830~839W |
| Length of Power Cord: | 1.2 m                           |
| Material:             | Plastic                         |
| Size:                 | 383W x 532D x 125H mm           |
|                       |                                 |

# Parts description

White #NW1