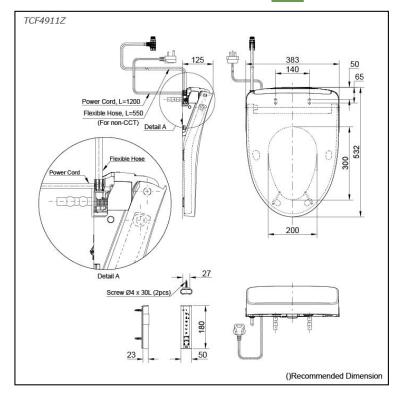

### TCF4911Z (DISCONTINUED)

## **S**pecifications

| Bowl Shape:           | Elongated                       |
|-----------------------|---------------------------------|
| Water Pressure:       | 0.05Mpa~0.75Mpa                 |
| Power Rating:         | 220~240V , 50/60Hz,<br>830~839W |
| Length of Power Cord: | 1.2 m                           |
| Material:             | Plastic                         |
| Size:                 | 383W x 532D x 125H mm           |
|                       |                                 |