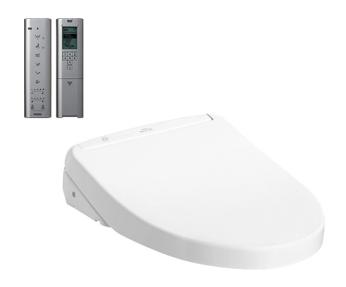

### **TCF4914EZ** (DISCONTINUED)

#### WASHLET S7 (Concealed Connection)

## eatures

- EWATER+ spreads out and keeps clean toilet bowl and nozzle by preventing bacterial with sanitizing effect
- Auto lid opening and closing
- Maximized comfort function with new wide front and pulsating cleansing
- Fully equipped with comfortable rear, front and oscillating cleansing functions
- Build-in with Motion Sensor Infrared technology
- Infrared Sensor for remote control capabilities
- Adjustable WARM AIR DRYING
- **HEATED SEAT** with temperature control
- Auto powerful DEODORIZER activates after every usage

## Parts description

TCF4914EZ (Concealed WASHLET) Elongated