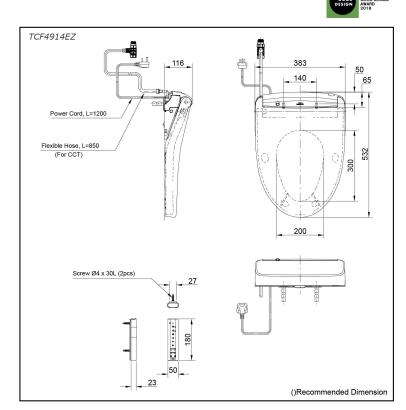

### **TCF4914EZ** (DISCONTINUED)

# Specifications 5

Bowl Shape: Elongated

Water Pressure: 0.05Mpa~0.75Mpa 220~240V , 50/60Hz, 830~839W Power Rating:

Length of Power 1.2 m Cord:

Material: **Plastic** 

Size: 383W x 532D x 116H mm

## Parts description

TCF4914EZ (Concealed WASHLET) Elongated