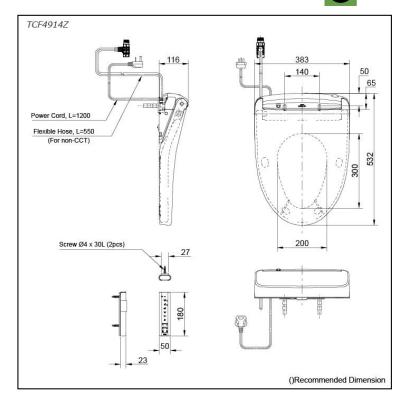

### TCF4914Z (DISCONTINUED)

## **S**pecifications

| Bowl Shape:           | Elongated                       |
|-----------------------|---------------------------------|
| Water Pressure:       | 0.05Mpa~0.75Mpa                 |
| Power Rating:         | 220~240V , 50/60Hz,<br>830~839W |
| Length of Power Cord: | 1.2 m                           |
| Material:             | Plastic                         |
| Size:                 | 383W x 532D x 116H mm           |
|                       |                                 |