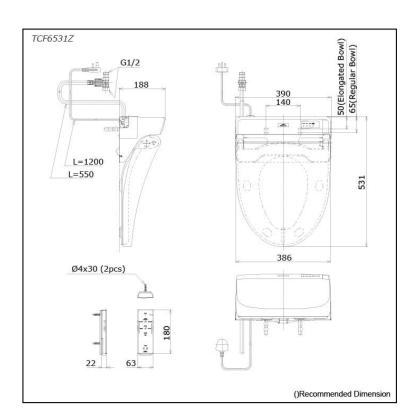

## **S**pecifications

Bowl Shape: Elongated Water Pressure: 0.05Mpa~0

Water Pressure: 0.05Mpa~0.75Mpa
Power Rating: 220~240V , 50/60Hz , 264~309W

ver 1.2 m

Length of Power 1 Cord:

Material: Plastic

Size: 390W x 531D x 188H mm

## Parts description

TCF6531Z WASHLET

Elongated/Regular bowl adjustable

White