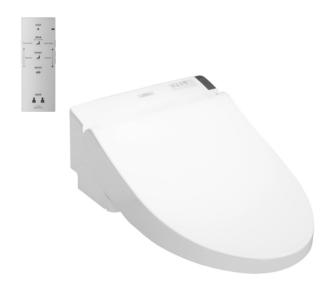

#### 🖪 eatures

- Fully equipped with comfortable rear, front, and oscillating cleansing functions
- Adjustable warm air dryer
- Auto powerful deodorizer activates after every usage
- Convenient slim wireless remote, with illuminated touch pad
- Soft closing seat and cover
- Heated seat with temperature control
- Premist water is sprayed inside the toilet bowl to make it difficult for dirt to adhere
- Easy remove for cleaning
- Energy-saving function

## Parts description

TCF6531Z WASHLET

Elongated/Regular bowl adjustable

White