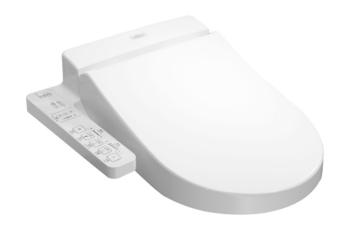

#### WASHLET

## **TCF6632A** (DISCONTINUED)

# **Parts description**

TCF6632A WASHLET D-Shape

White