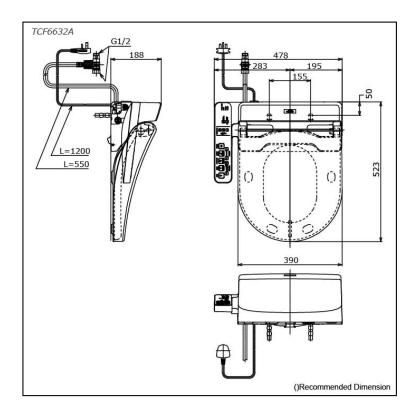

## Specifications 5 4 1

Bowl Shape: D-Shape

Water Pressure: 0.05Mpa~0.75Mpa 220~240V , 50/60Hz , 262~307W **Power Rating:** 

Length of Power 1.2 m Cord:

Material: **Plastic** 

Size: 478W x 523D x 188H mm

# **Parts description**

TCF6632A WASHLET D-Shape

White