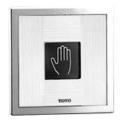

## TEF75LNV130 / TES26TEV11 (DISCONTINUED)

- Automatic flush enables Hands-free usage, increasing hygiene
- The sensor automatically flushes, sensing your hand over the sensor, and your body itself
- In-wall installation does not take up more space.
- The sensor is encased in heavy-duty glass, to protect from vandalism, such as damages by burning cigarettes

## Parts description

• TEF75LNV130 Concealed Flush Valve

TES26TEV11
 Concealed Toilet Sensor Switch (AC 100~240V Operated)