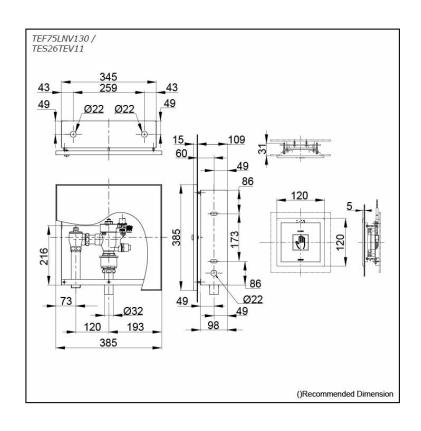

## TEF75LNV130 / TES26TEV11 (DISCONTINUED)

- Automatic flush enables Hands-free usage, increasing hygiene
- The sensor automatically flushes, sensing your hand over the sensor, and your body itself
- In-wall installation does not take up more space.
- The sensor is encased in heavy-duty glass, to protect from vandalism, such as damages by burning cigarettes

# **S**pecifications

Water Pressure: 0.07MPa~0.75MPa

Flush Volume: 8L ~ 16L

Power Supply: AC 100~240V Operated Material: Tempered Glass