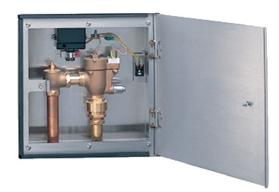

## Parts description

• TEF75LNV130 Concealed Flush Valve

TES26TEV11
 Concealed Toilet Sensor Switch (AC 100~240V Operated)