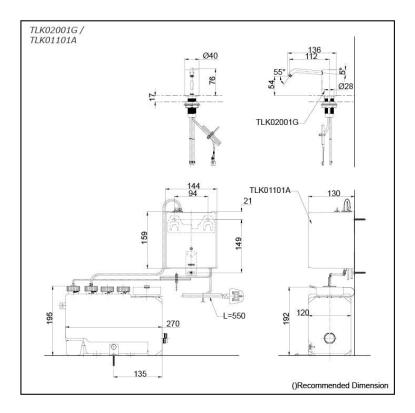

## TLK02001G TLK01101A (DISCONTINUED)

## **S**pecifications

| Finish: |  |
|---------|--|
| Size:   |  |

Chrome Diameter 40 x 136D x 76H mm

Soap Volume: 1.2ml

### Parts description

- TLK02001G Spout
- TLK01101A
  Controller & Tank (For 1 Spout)
  AC type: 100 240V
  Adapter Plug: BF
  Tank Capacity: 3L

**Optional Parts** 

- TLK01104A Controller & Tank (For 1 Spout) AC type: 100 - 240V Adapter Plug: BF Tank Capacity: 1L
- TLK01102A Controller & Tank (For 2 Spout) AC type: 100 - 240V Adapter Plug: BF Tank Capacity: 3L
- TLK01103A Controller & Tank (For 3 Spout) AC type: 100 - 240V Adapter Plug: BF Tank Capacity: 3L