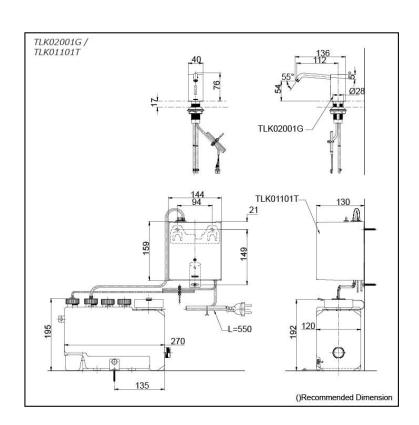

## TLK02001G TLK01101T (DISCONTINUED)

- Hands-free usage increase hygiene level
- Removable soap tank, convenient to refill soap at ease

Finish: Chrome

Size: Diameter 40 x 136D x 76H

mm

Soap Volume: 1.2ml

• TLK02001G Spout

TLK01101T
Controller & Tank (For 1 Spout)
AC type: 100 - 240V
Adapter Plug: C
Tank Capacity: 3L