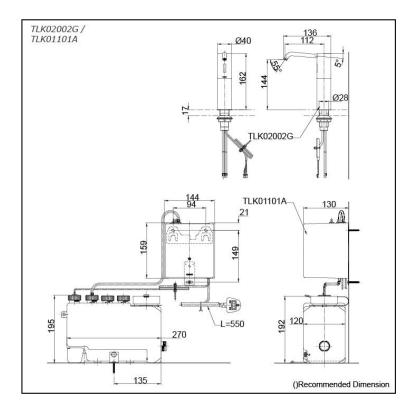

## TLK02002G TLK01101A (DISCONTINUED)

## **S**pecifications

| Finish: |  |
|---------|--|
| Size:   |  |

Chrome Diameter 40 x 136D x 162H mm

Soap Volume: 1.2ml

## Parts description

- TLK02002G Spout
- TLK01101A
  Controller & Tank (For 1 Spout)
  AC type: 100 240V
  Adapter Plug: BF
  Tank Capacity: 3L

**Optional Parts** 

- TLK01104A Controller & Tank (For 1 Spout) AC type: 100 - 240V Adapter Plug: BF Tank Capacity: 1L
- TLK01102A Controller & Tank (For 2 Spout) AC type: 100 - 240V Adapter Plug: BF Tank Capacity: 3L
- TLK01103A Controller & Tank (For 3 Spout) AC type: 100 - 240V Adapter Plug: BF Tank Capacity: 3L