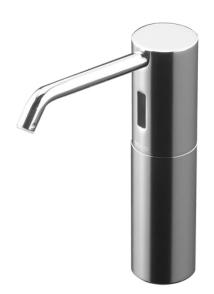

#### Automatic Soap Dispenser

## **P**eatures

- Hands-free usage increase hygiene level
- Removable soap tank, convenient to refill soap at ease

# **S**pecifications

Finish: Chrome

Size: Diameter 40 x 136D x 162H

mm

Soap Volume: 1.2ml