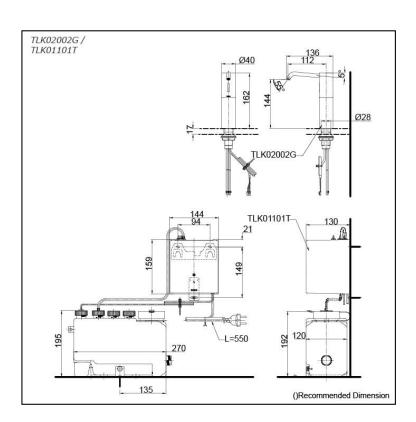

## TLK02002G TLK01101T (DISCONTINUED)

# **S**pecifications

Finish: Chrome

Size: Diameter 40 x 136D x 162H

mm

Soap Volume: 1.2ml

# Parts description

• TLK02002G

Spout

TLK01101T Controller & Tank (For 1 Spout) AC type: 100 - 240V Adapter Plug: C Tank Capacity: 3L