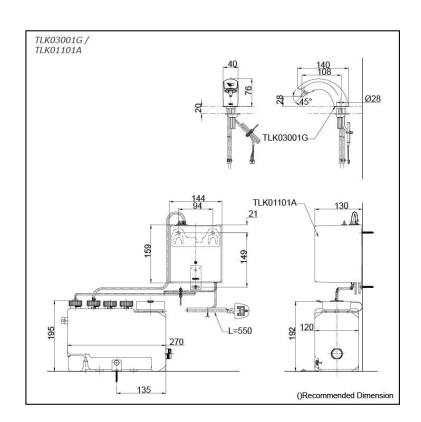

## TLK03001G TLK01101A (DISCONTINUED)

- Hands-free usage increase hygiene level
- Removable soap tank, convenient to refill soap at ease

Finish: Chrome

Size: 40W x 140D x 76H mm

Soap Volume: 1.2ml

• TLK03001G Spout

TLK01101A Controller & Tank (For 1 Spout) AC type: 100 - 240V Adapter Plug: BF Tank Capacity: 3L