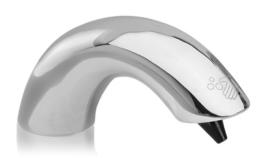

## Automatic Soap Dispenser

## TLK03001G TLK01101A (DISCONTINUED)

- Hands-free usage increase hygiene level
- Removable soap tank, convenient to refill soap at ease

Finish: Chrome

Size: 40W x 140D x 76H mm

Soap Volume: 1.2ml

• TLK03001G Spout

TLK01101A Controller & Tank (For 1 Spout) AC type: 100 - 240V Adapter Plug: BF Tank Capacity: 3L