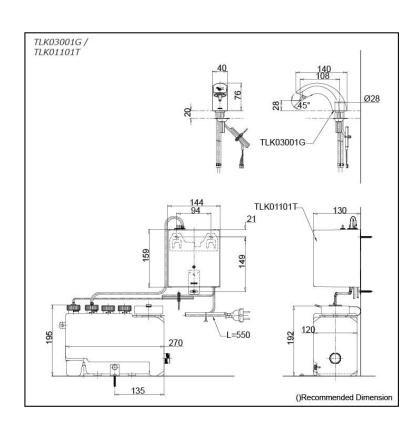

## TLK03001G TLK01101T (DISCONTINUED)

- Hands-free usage increase hygiene level
- Removable soap tank, convenient to refill soap at ease

Finish: Chrome

Size: 40W x 140D x 76H mm

Soap Volume: 1.2ml

• TLK03001G Spout

TLK01101T
 Controller & Tank (For 1 Spout)
 AC type: 100 - 240V
 Adapter Plug: C
 Tank Capacity: 3L