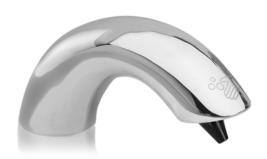

## Automatic Soap Dispenser

## TLK03001G TLK01101T (DISCONTINUED)

- Hands-free usage increase hygiene level
- Removable soap tank, convenient to refill soap at ease

Finish: Chrome

Size: 40W x 140D x 76H mm

Soap Volume: 1.2ml

• TLK03001G Spout