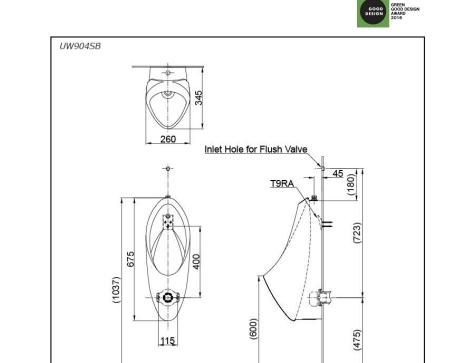

## UW904SB UW904SHB (DISCONTINUED)

# **S**pecifications

| Water Use:      | 0.5L                  |
|-----------------|-----------------------|
| Size:           | 260W x 345D x 675H mm |
| Water Pressure: | 0.07MPa ~ 0.75MPa     |

## Parts description

Fittings included, Flush Valve not included

- UW904SB
- Wall Hung Urinal Top Inlet Type
  UW904SHB
- Wall Hung Urinal Back Inlet Type

**Optional Parts** 

- DUE111UK Concealed Urinal Sensor Flush Valve Battery Operated
- DUE111UE Concealed Urinal Sensor Flush Valve AC Operated