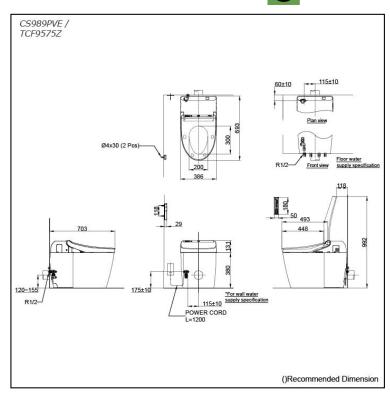

### CS989PVE / TCF9575Z (DISCONTINUED)

# **S**pecifications

| Flush system:         | TORNADO FLUSH                                                                    |  |  |  |  |
|-----------------------|----------------------------------------------------------------------------------|--|--|--|--|
| Water Use:            | 4.0L / 3.0L                                                                      |  |  |  |  |
| Rough-in:             | 120~155 mm                                                                       |  |  |  |  |
| Water Pressure:       | 0.05MPa~0.75MPa                                                                  |  |  |  |  |
| Power Rating:         | 220~240V, 50/60Hz,<br>820~828W                                                   |  |  |  |  |
| Length of Power Cord: | 1.2 m                                                                            |  |  |  |  |
| Material:             | Bowl -Vitreous China<br>Seat & Cover -Plastic<br>Remote Controller<br>-Aluminium |  |  |  |  |
| Size:                 | 386Wx693Dx511H mm                                                                |  |  |  |  |
| arts description      |                                                                                  |  |  |  |  |
| CS989PVE              |                                                                                  |  |  |  |  |

Water Closet Bowl (P-Trap) (Rough-in 120~155)

TCF9575Z
 WASHLET unit

Golors

White (#NW1)