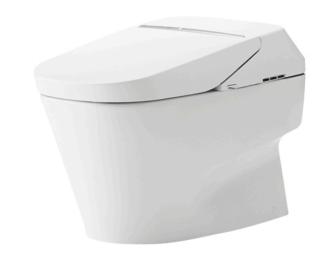

#### NEOREST XH I Luxurious Smart Toilet

### CW992VM / TCF992WA (DISCONTINUED)

# Parts description

CW992VM Elongated Closet Bowl (S-Trap) (Rough-in 305)

TCF992WA

White (CEFIONTECT)