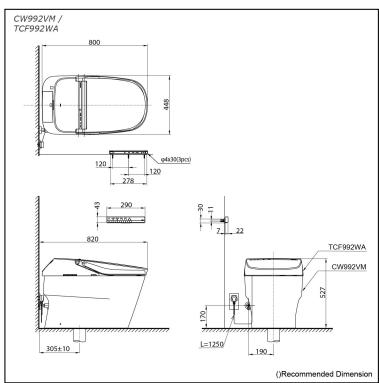

## **S**pecifications

TORNADO FLUSH Flush system:

Water Use: 5.0L / 3.0L Rough-in: 305 mm Bowl Shape: Elongated

Water Pressure: 0.05MPa~0.75MPa 220~240V, 50/60Hz, 841~851W Power Rating:

Length of Power 1.2 m Cord:

Material:

Bowl -Vitreous China Seat & Cover -Plastic Remoter Controller -Aluminium

Size: 448Wx820Dx527H mm