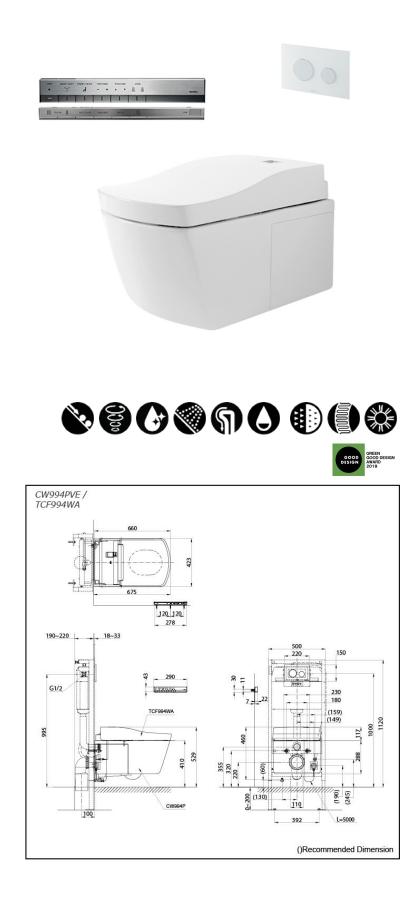

## CW994PVE / TCF994WA (DISCONTINUED)

# Specifications

| Flush system:         | TORNADO FLUSH                  |
|-----------------------|--------------------------------|
| Water Use:            | 5.0L / 3.0L                    |
| Rough-in:             | H=220 mm                       |
| Bowl Shape:           | Elongated                      |
| Water Pressure:       | 0.05MPa~0.75MPa                |
| Power Rating:         | 220~240V, 50/60Hz,<br>839~849W |
| Length of Power Cord: | 1.0 m                          |

Size:

423Wx675Dx460H mm

## **P**arts description

### WASHLET included

- CW994PVE Water Closet Bowl (P-Trap) (Rough-in 220)
- TCF994WA
  WASHLET Unit