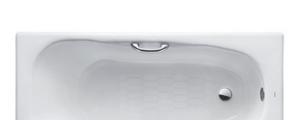

#### ENAMELED CAST IRON Non-Apron Bathtub

## FBY1740HPE FBY1740PE (DISCONTINUED)

# Elegant, graceful de

- Elegant, graceful design gives a comfortable experience
- Cast iron construction provides years of durability
- Slip-resistance surface
- Dedicated handgrip on both sides (FBY1740HPE)