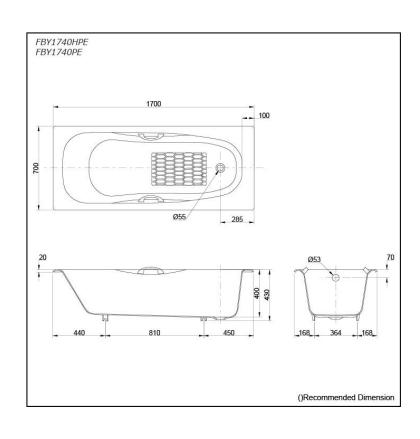

# **S**pecifications

Size: 1700W x 700D x 430H mm

Material: Enameled Cast Iron

Actual Capacity: 170L
Pop-up Waste: Not Included

# Parts description

Fittings is not included.

- FBY1740HPE
   Enameled Cast Iron Non-Apron Bathtub (w/ Hand Grip)
- FBY1740PE
   Enameled Cast Iron Non-Apron Bathtub (w/o Hand Grip)

**Optional Parts** 

 DB505R-2 Pop-up Waste