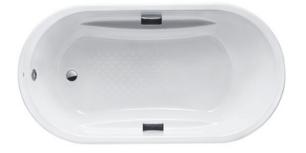

#### ENAMELED CAST IRON Non-Apron Bathtub

# **F**eatures

- Elegant, graceful design gives a comfortable experience
- Cast iron construction provides years of durability
- Slip-resistance surface
- Delicated handgrip on both sides (FBY1760CHPE)

# **S**pecifications

| Size:            | 1720W x 900D x 530H mm |
|------------------|------------------------|
| Material:        | Enameled Cast Iron     |
| Actual Capacity: | 245L                   |
| Pop-up Waste:    | Not Included           |