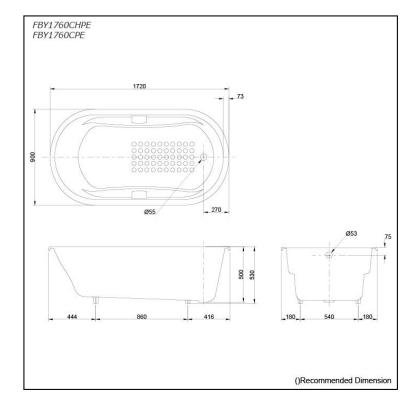

# **S**pecifications

| Size:            | 1720W x 900D x 530H mm |
|------------------|------------------------|
| Material:        | Enameled Cast Iron     |
| Actual Capacity: | 245L                   |
| Pop-up Waste:    | Not Included           |

#### **Parts description**