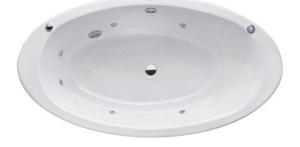

# Features

- Elegant, graceful design gives a comfortable experience
- Cast iron construction provides years of durability
- Whirlpool massage body gently and passionately
- Slip-resistance surface

## **S**pecifications

| Size:            | 1650W x 900D x 548H mm |
|------------------|------------------------|
| Material:        | Enameled Cast Iron     |
| Actual Capacity: | 185L                   |
| Massage Type:    | Whirlpool              |
| Pop-up Waste:    | Not Included           |