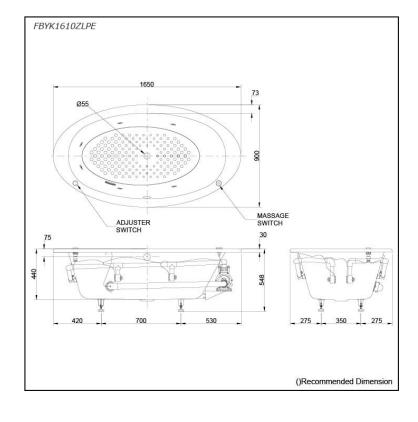

## **S**pecifications

| Size:            | 1650W x 900D x 548H mm |
|------------------|------------------------|
| Material:        | Enameled Cast Iron     |
| Actual Capacity: | 185L                   |
| Massage Type:    | Whirlpool              |
| Pop-up Waste:    | Not Included           |

# Parts description

Fittings is not included.

- FBYK1610ZLPE Enameled Cast Iron Non-Apron Bathtub (w/o Hand Grip, w/ Whirlpool) (L-type)
- FBYK1610ZRPE Enameled Cast Iron Non-Apron Bathtub (w/o Hand Grip, w/ Whirlpool) (R-type)