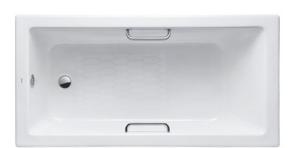

#### **ENAMELED CAST IRON** Non-Apron Bathtub

## FBYN1500HPE FBYN1500PE (DISCONTINUED)

- Elegant, graceful design gives a comfortable experience
- Cast iron construction provides years of durability
- Slip-resistance surface
- Handgrip on both sides (FBYN1500HPE)

# **P**arts description

Fittings is not included.

FBYN1500HPE Enameled Cast Iron Non-Apron Bathtub (w/ Hand Grip)

FBYN1500PE Enameled Cast Iron Non-Apron Bathtub (w/o Hand Grip)