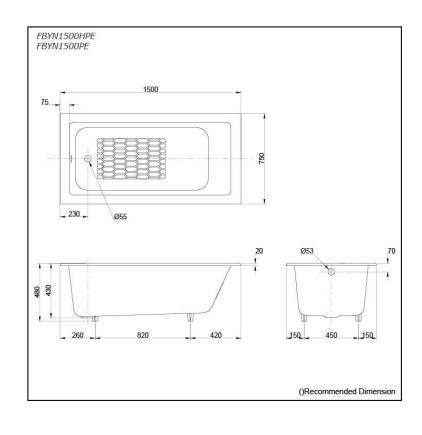

# pecifications

Size: 1500W x 750D x 480H mm

**Enameled Cast Iron** Material:

**Actual Capacity:** 150L

Pop-up Waste: Not Included