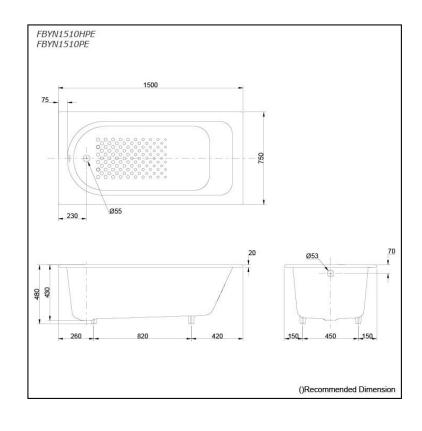

### FBYN1510HPE FBYN1510PE (DISCONTINUED)

# **S**pecifications

Size: 1500W x 750D x 480H mm

Material: Enameled Cast Iron

Actual Capacity: 147L

Pop-up Waste: Not Included