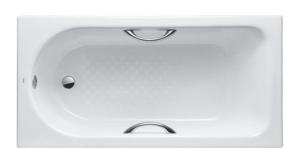

#### ENAMELED CAST IRON Non-Apron Bathtub

### FBYN1510HPE FBYN1510PE (DISCONTINUED)

# **B**eatures

- Elegant, graceful design gives a comfortable experience
- Cast iron construction provides years of durability
- Slip-resistance surface
- Handgrip on both sides (FBYN1510HPE)

## Parts description

Fittings is not included.

- FBYN1510HPE
   Enameled Cast Iron Non-Apron Bathtub (w/ Hand Grip)
- FBYN1510PE
   Enameled Cast Iron Non-Apron Bathtub (w/o Hand Grip)