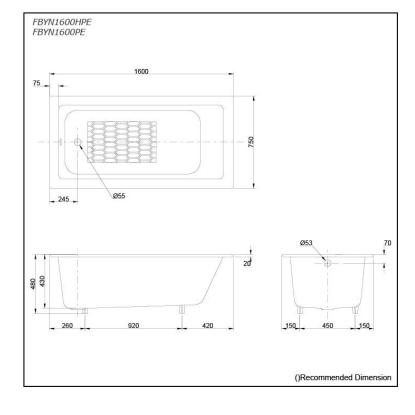

### FBYN1600HPE FBYN1600PE (DISCONTINUED)

# **S**pecifications

| Size:            | 1600W x 750D x 480H mm |
|------------------|------------------------|
| Material:        | Enameled Cast Iron     |
| Actual Capacity: | 150L                   |
| Pop-up Waste:    | Not Included           |