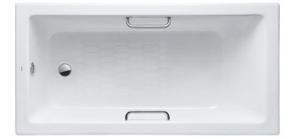

#### ENAMELED CAST IRON Non-Apron Bathtub

### FBYN1600HPE FBYN1600PE (DISCONTINUED)

# **F**eatures

- Elegant, graceful design gives a comfortable experience
- Cast iron construction provides years of durability
- Slip-resistance surface
- Handgrip on both sides (FBYN1600HPE)