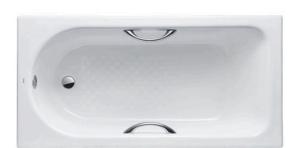

#### ENAMELED CAST IRON Non-Apron Bathtub

# **(**eatures

- Elegant, graceful design gives a comfortable experience
- Cast iron construction provides years of durability
- Slip-resistance surface
- Handgrip on both sides (FBYN1610HPE)

## Parts description

Fittings is not included.

- FBYN1610HPE
   Enameled Cast Iron Non-Apron Bathtub (w/ Hand Grip)
- FBYN1610PE
   Enameled Cast Iron Non-Apron Bathtub (w/o Hand Grip)