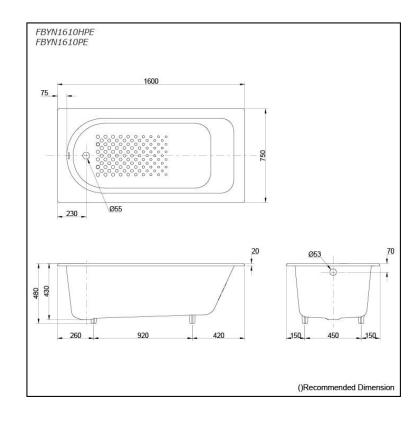

### FBYN1610HPE FBYN1610PE (DISCONTINUED)

# **S**pecifications

Size: 1600W x 750D x 480H mm

Material: Enameled Cast Iron

Actual Capacity: 150L

Pop-up Waste: Not Included