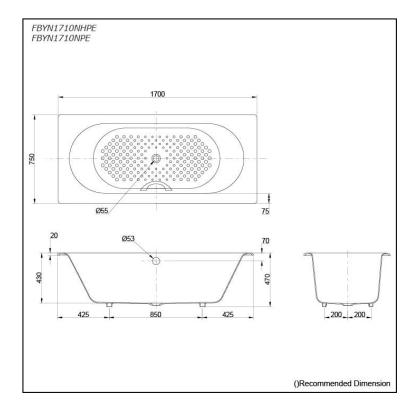

## **S**pecifications

| Size:            | 1700W x 750D x 470H mm |
|------------------|------------------------|
| Material:        | Enameled Cast Iron     |
| Actual Capacity: | 187L                   |
| Pop-up Waste:    | Not Included           |

### **P**arts description