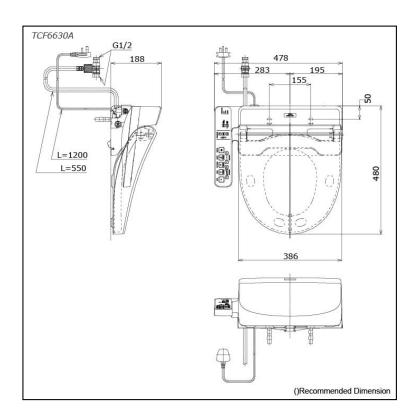

# pecifications

Bowl Shape: Round

Water Pressure: 0.05Mpa~0.75Mpa 220~240V , 50/60Hz , 262~307W **Power Rating:** 

Length of Power 1.2 m Cord:

Material: **Plastic** 

Size: 478W x 480D x 188H mm