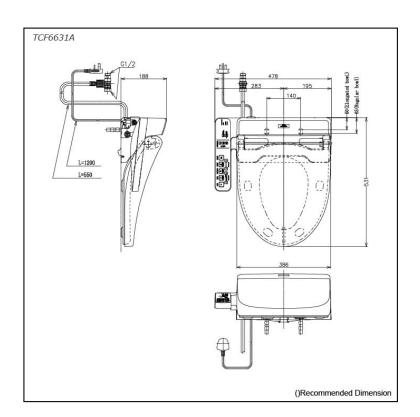

## pecifications

Bowl Shape: Elongated / Regular Water Pressure: 0.05Mpa~0.75Mpa 220~240V , 50/60Hz , 262~307W **Power Rating:** 

Length of Power 1.2 m Cord:

Material: **Plastic** 

Size: 478W x 531D x 188H mm

# **Parts description**

**TCF6631A** WASHLET Elongated/Regular bowl adjustable

White