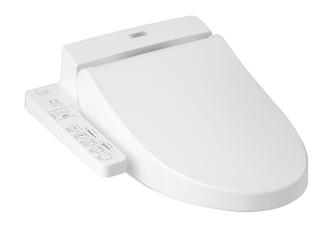

#### WASHLET

#### **TCF6631A** (DISCONTINUED)

# **Parts description**

**TCF6631A** WASHLET Elongated/Regular bowl adjustable

White