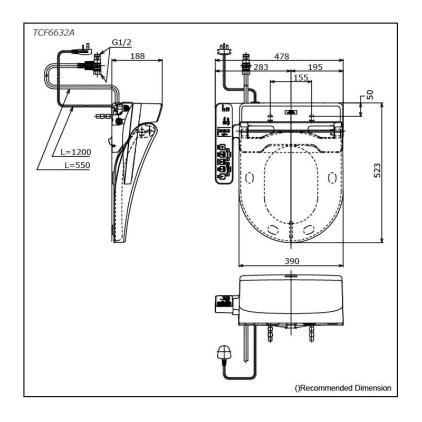

## **TCF6632A** (DISCONTINUED)

## **S**pecifications

| Bowl Shape:              | D-Shape                          |
|--------------------------|----------------------------------|
| Water Pressure:          | 0.05Mpa~0.75Mpa                  |
| Power Rating:            | 220~240V , 50/60Hz ,<br>262~307W |
| Length of Power<br>Cord: | 1.2 m                            |
| Material:                | Plastic                          |
| Size:                    | 478W x 523D x 188H mm            |
| arts description         |                                  |