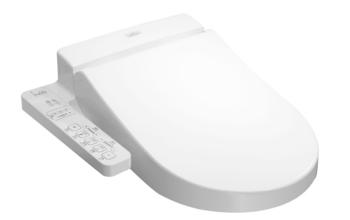

## WASHLET

WASHLET

## **TCF6632A** (DISCONTINUED)

**TCF6632A** WASHLET D-Shape

White