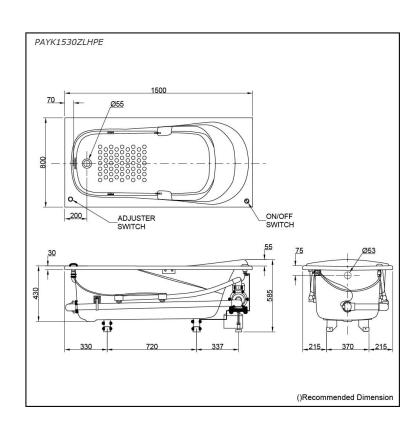

### PAYK1530ZLHPE PAYK1530ZRHPE (DISCONTINUED)

# Specifications 4

Size: 1500W x 800D x 585H mm

Material: Acrylic
Actual Capacity: 190L

Pop-up Waste: Not Included

# Parts description

Fittings is **not included.** 

PAYK1530ZLHPE
 Acrylic Non-Apron Bathtub
 (w/ Hand Grip, w/ Whirlpool) (L-type)

PAYK1530ZRHPE
 Acrylic Non-Apron Bathtub
 (w/ Hand Grip, w/ Whirlpool) (R-type)