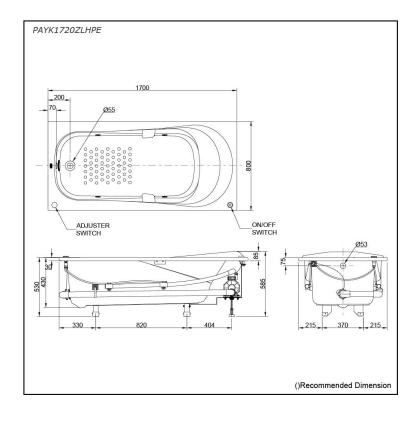

#### PAYK1720ZLHPE PAYK1720ZRHPE (DISCONTINUED)

# **S**pecifications

| Size:            | 1700W x 800D x 585H mm |
|------------------|------------------------|
| Material:        | Acrylic                |
| Actual Capacity: | 232L                   |
| Pop-up Waste:    | Not Included           |