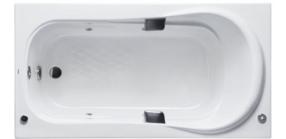

# 🕞 eatures

- Luxuriously deep bathing well
- Ideal curves, shapes and angles that fit user body naturally for maximum comfort
- Slip-resistant surface
- Hand grips on both side, considerate and delicate
- Whirlpool massage body gently and passionately

# Parts description

Fittings is not included.

- PAYK1720ZLHPE
  Acrylic Non-Apron Bathtub
  (w/ Hand Grip, w/ Whirlpool) (L-type)
- PAYK1720ZRHPE
  Acrylic Non-Apron Bathtub
  (w/ Hand Grip, w/ Whirlpool) (R-type)