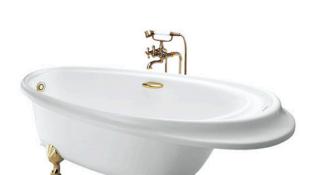

# PEARL ACRYLIC Freestanding Bathtub

# **P**eatures

- Pearl Acrylic, artificial marble with Colored isinglass coating create a fascinating pearl luster effect.
- Designed in accordance with unique ergonomics providing a comfortable bathing experience
- Slip-resistant surface
- Handgrips on both side, considerate and delicate

## Parts description

Fittings is not included.

- PPY1810HIPTV14E
   "Pearl" Acrylic Freestanding Bathtub (Gold plated stand w/ Hand Grip)
- PPY1810HIPTE
   "Pearl" Acrylic Freestanding Bathtub (Silver plated stand w/ Hand Grip)