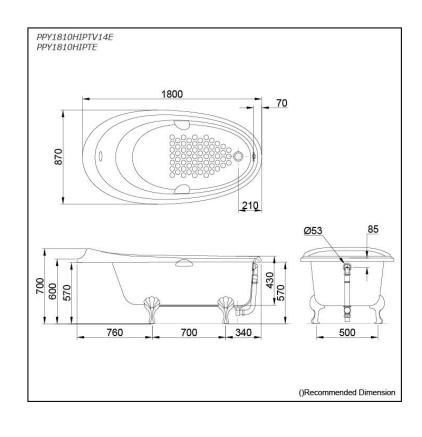

### Specifications 5 4 1

Size: 1800W x 870D x 700H mm

Material: "Pearl" Acrylic (Artificial Marble)

Actual Capacity: 209L
Pop-up Waste: Included