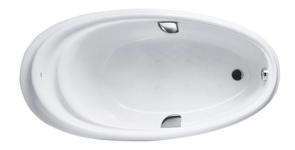

#### PEARL ACRYLIC Non-Apron Bathtub

## **a**eatures

- Colored Isinglass coating, creating various shine of Pearl luster effect (except white color)
- Slip-resistant surface
- Unique headrest designed for comfortable experience
- Handgrips on both sides, considerate and delicate

# Parts description

Fittings is not included.

PPY1810HPTE

"Pearl" Acrylic Artificial Marble Non-Apron Bathtub (w/ Hand Grip, w/o Whirlpool, Air-Jet)

Pearl White #P White #S