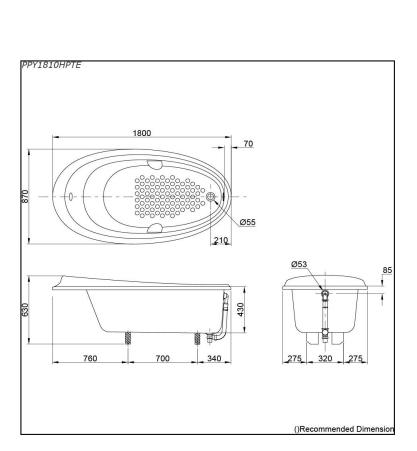

# **S**pecifications

Size: 1800W x 870D x 630H mm Material: "Pearl" Acrylic (Artificial

Marble)

Actual Capacity: 209L
Pop-up Waste: Includ

Included (Metal Waste Fitting)