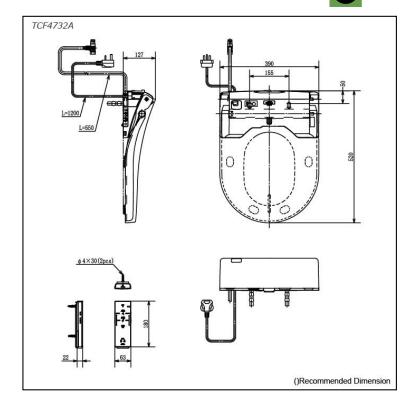

### TCF4732A (DISCONTINUED)

## **S**pecifications

| Bowl Shape:           | D-Shape               |
|-----------------------|-----------------------|
| Water Pressure:       | 0.05Mpa~0.75Mpa       |
| Power Rating:         | 220V , 50/60Hz , 830W |
| Length of Power Cord: | 1.2 m                 |
| Material:             | Plastic               |
| Size:                 | 390W x 520D x 127H mm |
|                       |                       |