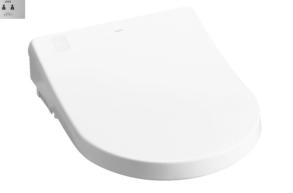

#### WASHLET

WASHLET









### TCF4732A (DISCONTINUED)

# Features

- EWATER+ spreads out and keeps clean toilet bowl and nozzle by preventing bacterial with sanitizing effect
- Auto lid opening and closing
- Maximized comfort function with new wide front and pulsating cleansing
- Fully equipped with comfortable rear, front and oscillating cleansing functions
- New auto soft light function usable for night time usage
- Auto powerful DEODORIZER activates after every usage
- Easy remove for cleaning

EWATER+ is made from tap water by electrolyzed chloride ion without any chemicals. After use, it returns to normal water in the state of safe and environmental friendly

## **S**pecifications

| Bowl Shape:           | D-Shape               |
|-----------------------|-----------------------|
| Water Pressure: