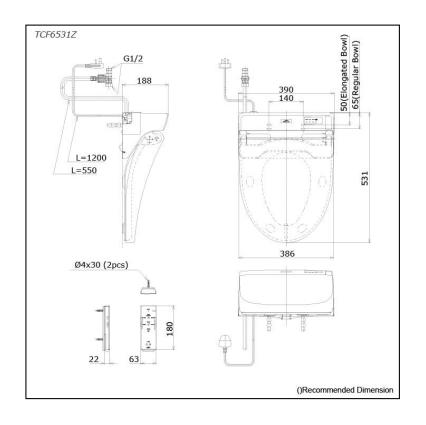

## **S**pecifications

| Bowl Shape:              | Elongated                        |
|--------------------------|----------------------------------|
| Water Pressure:          | 0.05Mpa~0.75Mpa                  |
| Power Rating:            | 220~240V , 50/60Hz ,<br>264~309W |
| Length of Power<br>Cord: | 1.2 m                            |
| Material:                | Plastic                          |
| Size:                    | 390W x 531D x 188H mm            |
| Parts description        |                                  |

#### TCF6531Z WASHLET Elongated/Regular bowl adjustable

Golors

White