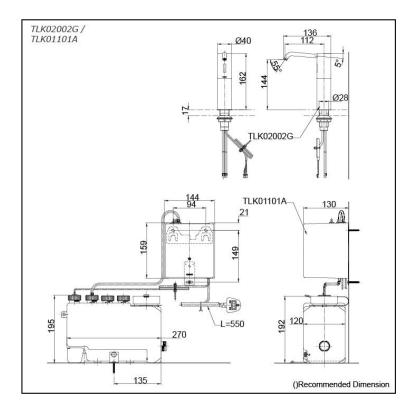

# TLK02002G TLK01101A (DISCONTINUED)

## **S**pecifications

| Finish: |  |
|---------|--|
| Size:   |  |

Chrome Diameter 40 x 136D x 162H mm

Soap Volume: 1.2ml

## Parts description

- TLK02002G Spout
- TLK01101A
  Controller & Tank (For 1 Spout)
  AC type: 100 240V
  Adapter Plug: BF
  Tank Capacity: 3L

**Optional Parts** 

- TLK01104A Controller & Tank (For 1 Spout) AC type: 100 - 240V Adapter Plug: BF Tank Capacity: 1L
- TLK01102A Controller & Tank (For 2 Spout) AC type: 100 - 240V Adapter Plug: BF Tank Capacity: 3L
- TLK01103A Controller & Tank (For 3 Spout) AC type: 100 - 240V Adapter Plug: BF Tank Capacity: 3L