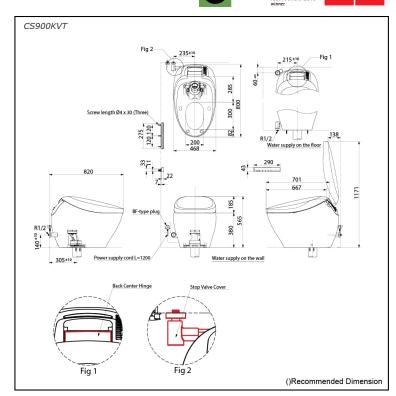

# Specifications 5

Flush system: TORNADO FLUSH

Water Use: 3.8L / 3L Rough-in: 305 mm Bowl Shape: Elongated

Water Pressure: 0.05MPa~0.75MPa 220~240V, 50/60Hz, 835~845W Power Rating:

Length of Power 1.2 m

Cord:

Material: Bowl -Vitreous China

Seat & Cover -Plastic Remote Controller -Aluminium

Size: 468Wx800Dx565H mm

# arts description

CS900KVT

Water Closet Bowl (S-Trap) (Rough-in 305)