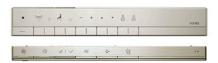

## eatures

- Luxury, elegant and seamless design
- Hybrid Ecology System
  WATER SAVING dual flush 3.8 / 3L - Minimum required water pressure only at 0.05MPa (Dynamic)
- **HEATED SEAT** with temperature control
- PREMIST, a fine spray of mist making it difficult for dirt to adhere
- EWATER+ keeps toilet bowl and nozzle clean by preventing bacteria with sanitizing
- Auto powerful DEODORIZER activates after every usage
- Auto Soft light function usable for night time usage
- Adjustable WARM AIR DRYING
- Automatically cleans the wand
- AIR-IN WONDERWAVE cleansing provides comfort and eco-friendliness

#### **Optional Parts**

T53P100VR Floor Flange

White (CEFIONTECT) - Water Closet Bowl

**Brushed Nickel** 

- -Stop Valve Cover
- Back Center Hinge - Remote Controller