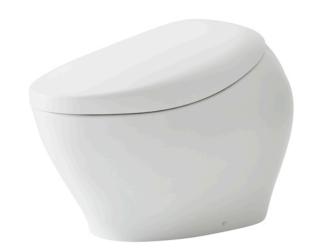

#### NEOREST NX Luxurious Smart Toilet

## eatures

- Luxury, elegant and seamless design
- Hybrid Ecology System
  WATER SAVING dual flush 3.8 / 3L - Minimum required water pressure only at 0.05MPa (Dynamic)
- **HEATED SEAT** with temperature control
- PREMIST, a fine spray of mist making it difficult for dirt to adhere
- EWATER+ keeps toilet bowl and nozzle clean by preventing bacteria with sanitizing
- Auto powerful DEODORIZER activates after every usage
- Auto Soft light function usable for night time usage
- Adjustable WARM AIR DRYING
- Automatically cleans the wand
- AIR-IN WONDERWAVE cleansing provides comfort and eco-friendliness

Material: Bowl -Vitreous China

Seat & Cover -Plastic Remote Controller -Aluminium

Size: 468Wx800Dx565H mm