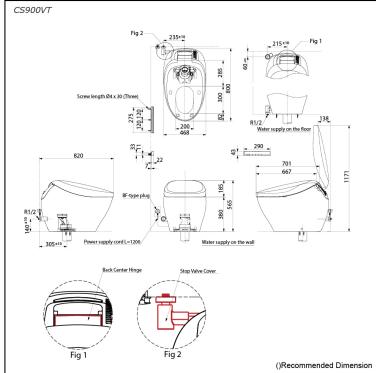

## Specifications 5

Flush system: TORNADO FLUSH

Water Use: 3.8L / 3L Rough-in: 305 mm Bowl Shape: Elongated

Water Pressure: 0.05MPa~0.75MPa 220~240V, 50/60Hz, 835~845W Power Rating:

1.2 m

Length of Power Cord:

Material:

Bowl -Vitreous China Seat & Cover -Plastic Remote Controller

-Aluminium

Size: 468Wx800Dx565H mm

# arts description

CS900VT

Water Closet Bowl (S-Trap) (Rough-in 305)