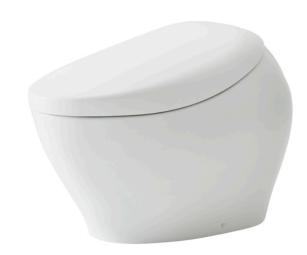

#### NEOREST NX Luxurious Smart Toilet

## eatures

- Luxury, elegant and seamless design
- Hybrid Ecology System
  WATER SAVING dual flush 3.8 / 3L - Minimum required water pressure only at 0.05MPa (Dynamic)
- **HEATED SEAT** with temperature control
- PREMIST, a fine spray of mist making it difficult for dirt to adhere
- EWATER+ keeps toilet bowl and nozzle clean by preventing bacteria with sanitizing
- Auto powerful DEODORIZER activates after every usage
- Auto Soft light function usable for night time usage
- Adjustable WARM AIR DRYING
- Automatically cleans the wand
- AIR-IN WONDERWAVE cleansing provides comfort and eco-friendliness