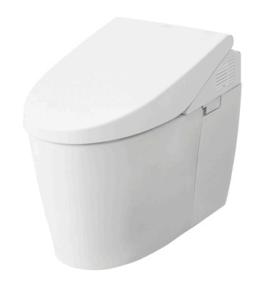

#### NEOREST AH Luxurious Integrated Toilet

### CS985PVA/ **TCF9786WA** (DISCONTINUED)

# Parts description

- CS985PVA Elongated Close Bowl (P-Trap) (Rough-in 120~155)
- TCF9786WA WASHI FT unit

White (CEFIONTECT)