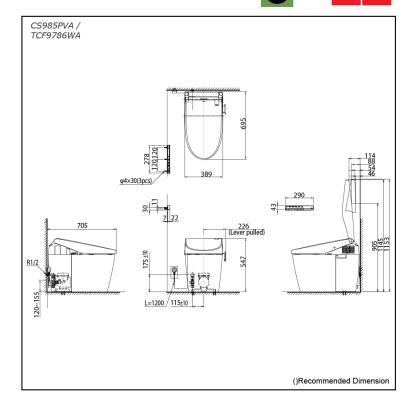

### CS985PVA/ **TCF9786WA** (DISCONTINUED)

# Specifications 5 4 1

TORNADO FLUSH Flush system:

Water Use: 4.8L / 3.4L H=120~155 mm Rough-in: Bowl Shape: Elongated

Water Pressure: 0.05MPa~0.75MPa 220~240V, 50/60Hz, 830~839W Power Rating:

Length of Power 1.2 m

# Parts description

- CS985PVA Elongated Close Bowl (P-Trap) (Rough-in 120~155)
- TCF9786WA WASHI FT unit

White (CEFIONTECT)