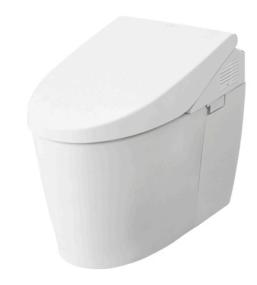

#### NEOREST AH Luxurious Integrated Toilet

### CS985VA / **TCF9786WA** (DISCONTINUED)

## Parts description

- CS985VA Elongated Closet Bowl (S-Trap) (Rough-in 305)
- TCF9786WA WASHLET unit

White (CEFIONTECT)