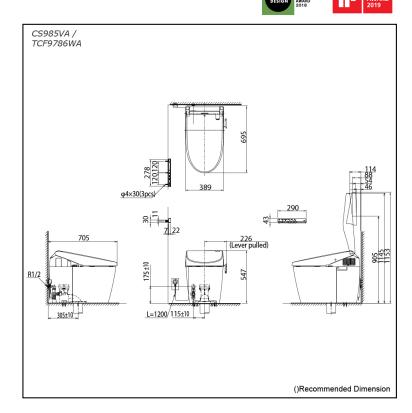

### CS985VA / **TCF9786WA** (DISCONTINUED)

# Specifications 5 4 1

TORNADO FLUSH Flush system:

Water Use: 3.8L / 3L 305 mm Rough-in: Bowl Shape: Elongated

Water Pressure: 0.05MPa~0.75MPa 220~240V, 50/60Hz, 830~839W Power Rating:

1.2 m

Length of Power Cord: