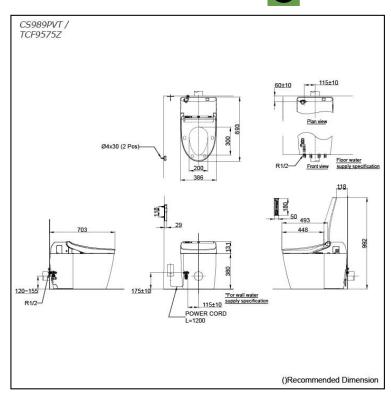

### CS989PVT/ **TCF9575Z** (DISCONTINUED)

# Specifications 5 4 1

TORNADO FLUSH Flush system:

Water Use: 4.5L / 3.0L Rough-in: 120~155 mm Bowl Shape: Elongated

Water Pressure: 0.05MPa~0.75MPa 220~240V, 50/60Hz, 820~828W Power Rating:

Length of Power

Cord:

Material:

Bowl -Vitreous China Seat & Cover -Plastic Remote Controller

-Aluminium

Size: 386Wx693Dx511H mm