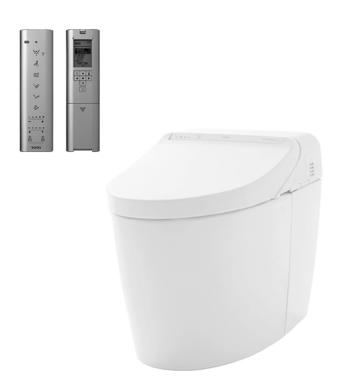

#### **NEOREST DH** Luxurious Smart Toilet

### CS989PVT/ **TCF9575Z** (DISCONTINUED)

## eatures

- Luxury, elegant and seamless design
- Hybrid Ecology System
  WATER SAVING dual flush 4.5 / 3.0L - Minimum required water pressure only at 0.05MPa (Dynamic)
- New TORNADO FLUSH system. 360 degree cleaning power reaches every spot using less water from newly developed
- TORNADO FLUSH waterjet outlet is newly placed in hidden position to present a cleaner aesthetics
- **HEATED SEAT with temperature control**
- PREMIST, a fine spray of mist making it difficult for dirt to adhere
- EWATER+ keeps nozzle clean by preventing bacterial with sanitizing effect
- Auto powerful DEODORIZER activates after every usage
- Adjustable WARM AIR DRYING

## Parts description

CS989PVT

Water Closet Bowl (P-Trap) (Rough-in 120~155)

TCF9575Z WASHLET unit

White (#NW1)