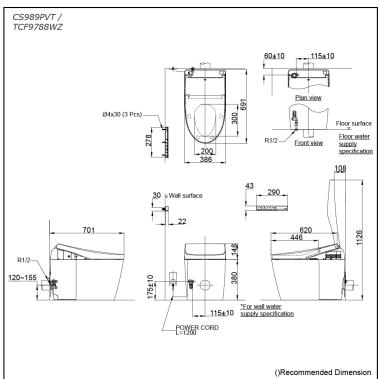

### CS989PVT/ **TCF9788WZ** (DISCONTINUED)

# Specifications 5

Flush system: TORNADO FLUSH

Water Use: 4.5L / 3.0L Rough-in: 120~155 mm Bowl Shape: Elongated

Water Pressure: 0.05MPa~0.75MPa 220~240V, 50/60Hz, 820~839W Power Rating:

Length of Power 1.2 m

Cord:

Bowl -Vitreous China Material:

Seat & Cover -Plastic Remote Controller

-Aluminium

Size: 386Wx691Dx528H mm

# arts description

CS989PVT Water Closet Bowl (P-Trap) (Rough-in 120~155)

TCF9788WZ WASHLET unit