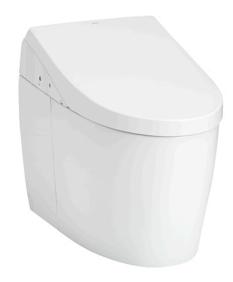

#### NEOREST AH Luxurious Smart Toilet

### CS989PVT/ **TCF9788WZ** (DISCONTINUED)

## eatures

- Luxury, elegant and seamless design
- Hybrid Ecology System
  WATER SAVING dual flush 4.5 / 3.0L - Minimum required water pressure only at 0.05MPa (Dynamic)
- New TORNADO FLUSH system. 360 degree cleaning power reaches every spot using less water from newly developed
- TORNADO FLUSH waterjet outlet is newly placed in hidden position to present a cleaner aesthetics
- New RIMLESS DESIGN bowl. Simply beautiful in shape with no shaded area make cleaning easier
- AIR-IN WONDERWAVE uses air rich water droplets to produce comfortable cleaning sensation
- Build-in with Motion Sensor Microwave technology
- HEATED SEAT with temperature control
- PREMIST, a fine spray of mist making it difficult for dirt to adhere
- EWATER+ keeps toilet bowl and nozzle clean by preventing bacterial with sanitizing effect
- Auto powerful DEODORIZER activates after every usage
- Adjustable WARM AIR DRYING