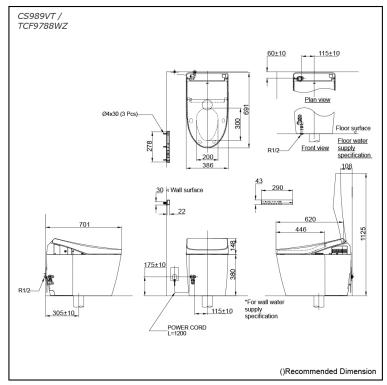

# Specifications 5

Flush system: TORNADO FLUSH

Water Use: 3.8L / 3L Rough-in: 305 mm Bowl Shape: Elongated

Water Pressure: 0.05MPa~0.75MPa 220~240V, 50/60Hz, 820~839W Power Rating:

Length of Power 1.2 m

Cord:

Bowl -Vitreous China Material: Seat & Cover -Plastic

Remote Controller -Aluminium

Size: 386Wx691Dx528H mm

## arts description

CS989VT Water Closet Bowl (S-Trap) (Rough-in 305)

TCF9788WZ WASHLET unit