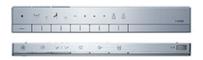

## eatures

- Luxury, elegant and seamless design
- Hybrid Ecology System
  WATER SAVING dual flush 3.8 / 3L - Minimum required water pressure only at 0.05MPa (Dynamic)
- New TORNADO FLUSH system. 360 degree cleaning power reaches every spot using less water from newly developed
- TORNADO FLUSH waterjet outlet is newly placed in hidden position to present a cleaner aesthetics
- New RIMLESS DESIGN bowl. Simply beautiful in shape with no shaded area make cleaning easier
- AIR-IN WONDERWAVE uses air rich water droplets to produce comfortable cleaning sensation
- Build-in with Motion Sensor Microwave technology
- HEATED SEAT with temperature control
- PREMIST, a fine spray of mist making it difficult for dirt to adhere
- EWATER+ keeps toilet bowl and nozzle clean by preventing bacterial with sanitizing effect
- Auto powerful DEODORIZER activates after every usage
- Adjustable WARM AIR DRYING