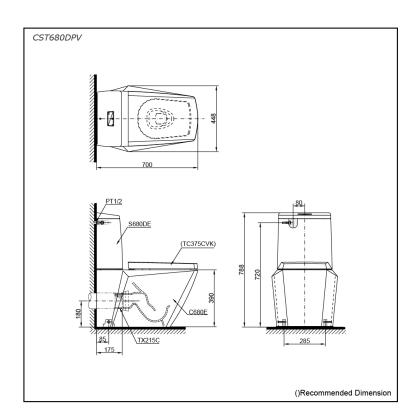

### Specifications 5

Flush system: Wash Down
Water Use: 6L / 3L
Rough-in: H=180 mm
Bowl Shape: Elongated

Water Pressure: 0.05MPa~0.75MPa Size: 448Wx700Dx788H mm

## Parts description

Fittings included, Seat & Cover are not included

- C680E
   Elongated Closet Bowl (P-Trap)
   (Rough-in 180)
- S680DE Tank & Lid w/ Tank Trim
- TX215C Slip-in Connector