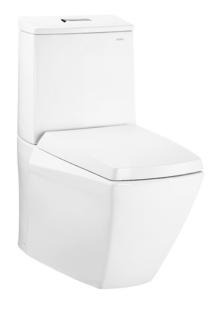

# CST680DPV (DISCONTINUED)

#### JEWELHEX CLOSE COUPLED TOILET

#### **B**eatures

- Dual Flush System
- Skirted styling with concealed trapway for easy cleaning
- The Jewelhex suite: Matching toilet, lavatories, bidets and bathtubs
- CEFIONTECT, a special hygiene glaze for a smooth ceramic surface