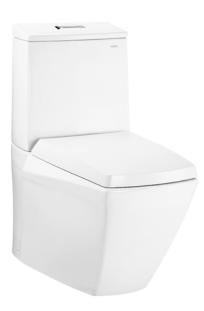

#### JEWELHEX CLOSE COUPLED TOILET

### CST680DV2 (DISCONTINUED)

# **F**eatures

- Dual Flush System
- Skirted styling with concealed trapway for easy cleaning
- The Jewelhex suite: Matching toilet, lavatories, bidets and bathtubs
- CEFIONTECT, a special hygiene glaze for a smooth ceramic surface