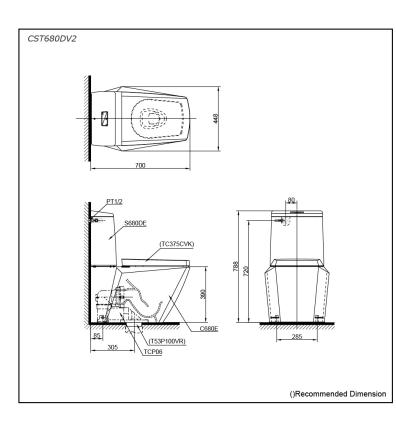

# **S**pecifications

| Flush system:   | Wash Down         |
|-----------------|-------------------|
| Water Use:      | 6L / 3L           |
| Rough-in:       | 305 mm            |
| Bowl Shape:     | Elongated         |
| Water Pressure: | 0.05MPa~0.75MPa   |
| Size:           | 448Wx700Dx788H mm |
|                 |                   |

## Parts description

Fittings included, Seat & Cover are not included

- C680E
  Elongated Closet Bowl (S-Trap)
  (Rough-in 305)
- \$680DE
  - Tank & Lid w/ Tank Trim
- TCP06
  Socket

#### **Optional Parts**

- TC375CVK
- Seat & Cover
- T53P100VR Floor Flange with Seal Gasket

White (CEFIONTECT)