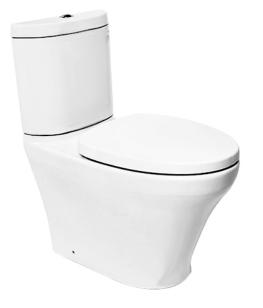

### CST818DV (DISCONTINUED)

# **F**eatures

- Contemporary and elegant design
- Dual Flush System
- WATER SAVING
- CEFIONTECT technology; super smooth ion barrier glazing for a clean Toilet bowl
- Softclosing seat & cover

## Parts description

Fittings, Tank and Seat & Cover are included

- CST818DV
  - Elongated Close Coupled Toilet (S-Trap) (Rough-in 305)
- TC385VS Soft Close Seat & Cover -PP
- C818E
  Elongated Closet Bowl
- S818DE Tank & Lid w/ Tank Trim

Golors

White (CEFIONTECT)