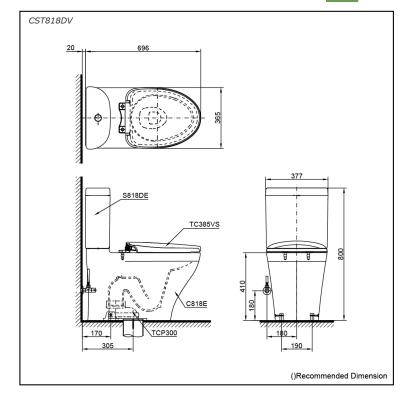

### CST818DV (DISCONTINUED)

# **S**pecifications

| Flush system:   | Siphon            |
|-----------------|-------------------|
| Water Use:      | 4.8L / 3L         |
| Rough-in:       | 305 mm            |
| Bowl Shape:     | Elongated         |
| Water Pressure: | 0.05MPa~0.75MPa   |
| Size:           | 377Wx696Dx800H mm |

## Parts description

Fittings, Tank and Seat & Cover are included

- CST818DV
  - Elongated Close Coupled Toilet (S-Trap) (Rough-in 305)
- TC385VS Soft Close Seat & Cover -PP
- C818E
  Elongated Closet Bowl
- S818DE Tank & Lid w/ Tank Trim