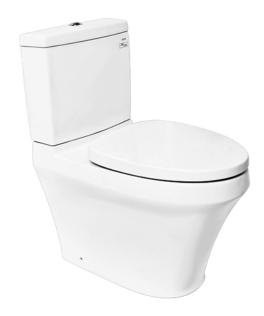

# CST945DNV (DISCONTINUED)

#### **CLOSE COUPLED TOILET**

### **P**eatures

- Unique sculpted design, high profile Close Coupled Toilet
- CEFIONTECT Technology: super smooth, ion barrier glazing for a clean toilet bowl
- WATER SAVING
- Dual Flush System
- Softclosing seat & cover

# Parts description

Fittings, Tank and Seat & Cover is included

- C945NE Elongated Closet Bowl
- S945DNE Tank & Lid w/ Tank Trim
- TC385VS Soft Close Seat & Cover -PP

White (CEFIONTECT)