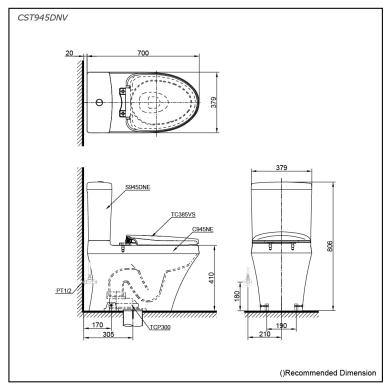

# **S**pecifications

Flush system: Siphon
Water Use: 4.8L / 3L
Rough-in: 305 mm
Bowl Shape: Elongated

Water Pressure: 0.05MPa~0.70MPa Size: 379Wx700Dx806H mm

# Parts description

Fittings, Tank and Seat & Cover is included

- C945NE Elongated Closet Bowl
- S945DNE Tank & Lid w/ Tank Trim
- TC385VS Soft Close Seat & Cover -PP

White (CEFIONTECT)