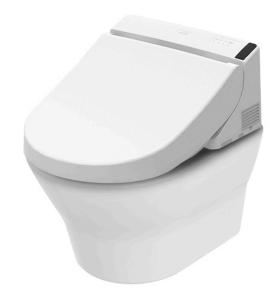

#### WALL HUNG TOILET

## eatures

- Wall Hung Type, easy cleaning
- TORNADO FLUSH for powerful flushing effect with less amount of water
- CEFIONTECT prevent debris on toilet surface
- RIMLESS DESIGN bowl ensures easy cleaning and ultimate hygiene
- WATER SAVING

# Parts description

Seat & Cover is not included.

**CW162YH (For WASHLET Unit)** D-Shape Wall Hung Closet Bowl (for Concealed Cistern) (P-Trap) (Rough-in H=220)