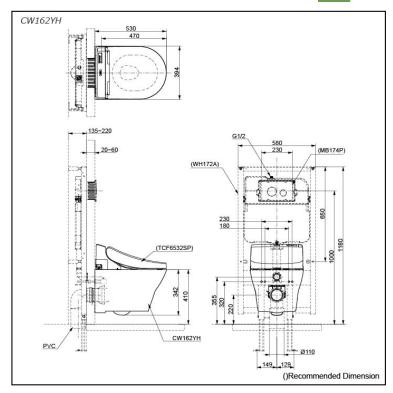

### **CW162YH** (DISCONTINUED)

# pecifications

TORNADO FLUSH Flush system:

Water Use: 4.5L / 3L Rough-in: H=220 mm Bowl Shape: D-Shape

Water Pressure: 0.05MPa~0.75MPa 394Wx530Dx342H mm

# Parts description

Seat & Cover is not included.

**CW162YH (For WASHLET Unit)** D-Shape Wall Hung Closet Bowl (for Concealed Cistern) (P-Trap) (Rough-in H=220)

#### **Optional Parts**

- WH172A Concealed Cistern w/ Frame
- Concealed Cistern w/ Frame (Low Type)
- TCF6532SP WASHLET Unit
- MB174P Flush Panel

White (CEFIONTECT)