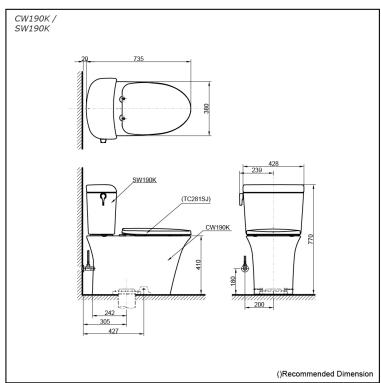

# Specifications 5

TORNADO FLUSH Flush system:

Water Use: 4.8L / 3L Rough-in: 305 mm Bowl Shape: Elongated

Water Pressure: 0.05MPa~0.75MPa 428Wx735Dx770H mm

## Parts description

Fittings & Tank are included (w/o Stop Valve & Flexible Hose)

- CW190K
  - Elongated Close Coupled Toilet (S-Trap) (Rough-in 305)
- SW190K Tank & Lid w/ Tank Trim

#### **Optional Parts**

TC281SJ Soft Close Seat & Cover (Urea Resin)

White