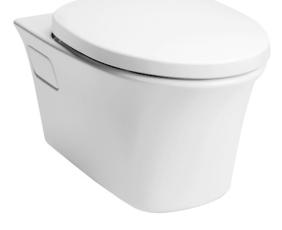

### TOILETS

WILLOW WALL HUNG TOILET

### CW192K (DISCONTINUED)

# **F**eatures

- Stylish design for Willow Suite
- Wall hung type, easy cleaning
- Dual Flush System
- WATER SAVING

### **S**pecifications

| Flush system:   | Wash Down         |
|-----------------|-------------------|
| Water Use:      | 4.8L / 3L         |
| Rough-in:       | H=220 mm          |
| Bowl Shape:     | Elongated         |
| Water Pressure: | 0.05MPa~0.75MPa   |
| Size:           | 380Wx560Dx359H mm |