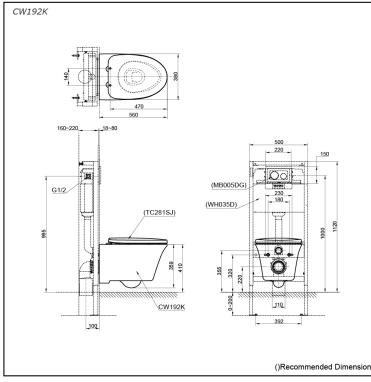

### CW192K (DISCONTINUED)

### **S**pecifications

| Flush system:   | Wash Down         |
|-----------------|-------------------|
| Water Use:      | 4.8L / 3L         |
| Rough-in:       | H=220 mm          |
| Bowl Shape:     | Elongated         |
| Water Pressure: | 0.05MPa~0.75MPa   |
| Size:           | 380Wx560Dx359H mm |

## Parts description

Seat & Cover is not included.

• CW192K Elongated Wall Hung Closet Bowl (P-Trap) (Rough-in 220)

#### Optional Parts

- o TC281SJ
- Seat & Cover (PP)
- WH035D Concealed Cistern w/Frame
  - MB005DC
- MB005DG Flush Panel

Golors

White, White (CEFIONTECT)