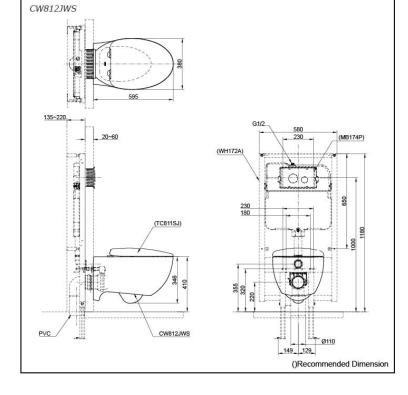

## **S**pecifications

| Flush system:   | Wash Down         |
|-----------------|-------------------|
| Water Use:      | 4.5L / 3L         |
| Rough-in:       | H=220 mm          |
| Bowl Shape:     | Elongated         |
| Water Pressure: | 0.05MPa~0.75MPa   |
| Size:           | 380Wx595Dx346H mm |

## **P**arts description

#### Seat & Cover is not included.

• CW812JWS Elongated Wall Hung Closet Bowl (P-Trap) (Rough-in 220)

#### **Optional Parts**

- WH172A Concealed Cistern w/Frame
- WH142A Concealed Cistern w/Frame (Low Type)
- TC811SJ Soft close Seat & Cover (Urea Resin)
- MB174P Flush Panel

27012025